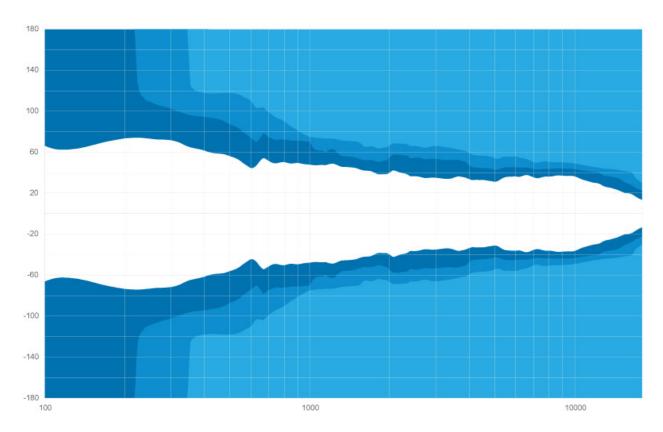

12 series



**Protection Cover for FRX 12** 



## Flight case





Subwoofers

**S 21a**Touring high performance compact 21" subwoofer



Ref.: 48105

MTSub 218a

High performance passive 2×18" touring subwoofer



Ref.: 48134

#### Software



## SCiO Connect & Control your amplifiers

AUDIOFOCUS SCiO amplifiers can be securely monitored and controlled anytime, anywhere over the network.

Our intuitive Web UI network manager is web-based, eliminating the need for software downloads, and allows multiple amplifiers to be managed from your preferred device.

The network manager offers the comprehensive processing options you would expect from a high-end system controller.

For more detailed information please visit the AUDIOFOCUS SCiO page.

## **Beamwidth**

FRX 12a Horizontal beamwidth



#### FRX 12a Vertical beamwidth



## **Contact & Links**

### Need more information about our products?

www.audiofocus.eu

info@audiofocus.eu

www.facebook.com/AudiofocusPage/

www.facebook.com/groups/AUDIOFOCUS/

Scan QR Code to view the FRX 12a product's web page.



### Follow Us.