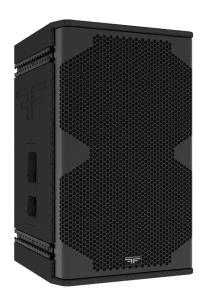

# FRX 12a High SPL. Compact and Scalable.

00 to 3000

0° 55Hz – 20kHz

FRX 12a is a compact, powerful self-powered 2-way constant curvature loudspeaker, optimized for medium throw, high SPL live applications. FRX 12a is a uniquely versatile building block for systems ranging from single top pole mounts to left/right, central cluster or in the round setups. Typically used in horizontal ground stack configurations, FRX12a can also be flown horizontally or vertically and its adjustable 80×30° AF horn can be reconfigured quickly without the need for tools.

Our proprietary X-Comb DSP technology eliminates comb effects, ensuring perfect coupling between FRX 12a cabinets and creating a coherent wavefront at any location. The enclosure houses a 1.4" diaphragm compression driver loaded with a 12" neodymium low-frequency transducer and offers two distinct directivity plans.

An advanced AUDIOFOCUS SCIO Class D amplifier module with integral DSP allows FRX 12a to be quickly deployed in any configuration.

FRX 12a is built with pride in Belgium and coated in tough, weather-resistant polyurea to safeguard your investment. The cabinet front is protected by a rigid metal grill, backed by acoustically transparent foam