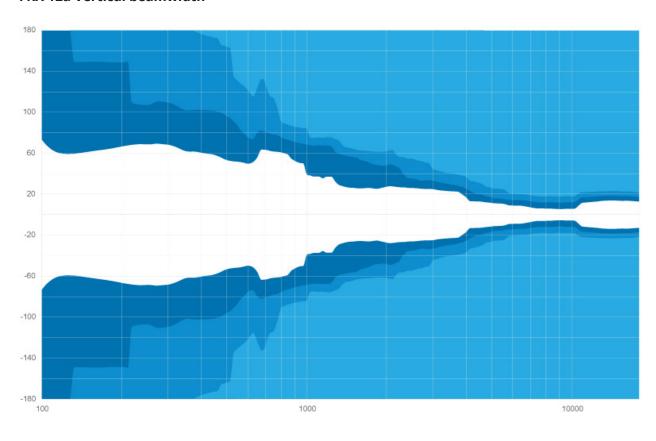

FRX 12** 



## Flight case





Subwoofers

**S 21a**Touring high performance compact 21" subwoofer



Ref.: 48105

MTSub 218a

High performance passive 2×18" touring subwoofer



Ref.: 48134

#### Software



## SCiO Connect & Control your amplifiers

AUDIOFOCUS SCiO amplifiers can be securely monitored and controlled anytime, anywhere over the network.

Our intuitive Web UI network manager is web-based, eliminating the need for software downloads, and allows multiple amplifiers to be managed from your preferred device.

The network manager offers the comprehensive processing options you would expect from a high-end system controller.

For more detailed information please visit the AUDIOFOCUS SCiO page.

## **Beamwidth**

FRX 12a Horizontal beamwidth



#### FRX 12a Vertical beamwidth



## **Contact & Links**

### Need more information about our products?

www.audiofocus.eu

info@audiofocus.eu

www.facebook.com/AudiofocusPage/

www.facebook.com/groups/AUDIOFOCUS/

Scan QR Code to view the FRX 12a product's web page.



### Follow Us.