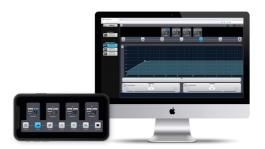

## SCiO Connect & Control your amplifiers

AUDIOFOCUS SCiO amplifiers can be securely monitored and controlled anytime, anywhere over the network.

Our intuitive Web UI network manager is web-based, eliminating the need for software downloads, and allows multiple amplifiers to be managed from your preferred device.

The network manager offers the comprehensive processing options you would expect from a high-end system controller.

For more detailed information please visit the AUDIOFOCUS SCiO page.