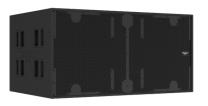

# FRX 12a High SPL. Compact and Scalable.

00 to 3000

0° 55Hz – 20kHz

FRX 12a is a compact, powerful self-powered 2-way constant curvature loudspeaker, optimized for medium throw, high SPL live applications. FRX 12a is a uniquely versatile building block for systems ranging from single top pole mounts to left/right, central cluster or in the round setups. Typically used in horizontal ground stack configurations, FRX12a can also be flown horizontally or vertically and its adjustable 80×30° AF horn can be reconfigured quickly without the need for tools.

Our proprietary X-Comb DSP technology eliminates comb effects, ensuring perfect coupling between FRX 12a cabinets and creating a coherent wavefront at any location. The enclosure houses a 1.4" diaphragm compression driver loaded with a 12" neodymium low-frequency transducer and offers two distinct directivity plans.

An advanced AUDIOFOCUS SCIO Class D amplifier module with integral DSP allows FRX 12a to be quickly deployed in any configuration.

FRX 12a is built with pride in Belgium and coated in tough, weather-resistant polyurea to safeguard your investment. The cabinet front is protected by a rigid metal grill, backed by acoustically transparent foam