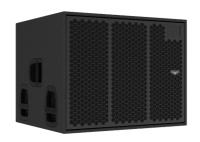

# FRX 12a High SPL. Compact and Scalable.

00 to 3000

0° 55Hz – 20kHz

FRX 12a is a compact, powerful self-powered 2-way constant curvature loudspeaker, optimized for medium throw, high SPL live applications. FRX 12a is a uniquely versatile building block for systems ranging from single top pole mounts to left/right, central cluster or in the round setups. Typically used in horizontal ground stack configurations, FRX12a can also be flown horizontally or vertically and its adjustable 80×30° AF horn can be reconfigured quickly without the need for tools.

Our proprietary X-Comb DSP technology eliminates comb effects, ensuring perfect coupling between FRX 12a cabinets and creating a coherent wavefront at any location. The enclosure houses a 1.4" diaphragm compression driver loaded with a 12" neodymium low-frequency transducer and offers two distinct directivity plans.

An advanced AUDIOFOCUS SCIO Class D amplifier module with integral DSP allows FRX 12a to be quickly deployed in any configuration.

FRX 12a is built with pride in Belgium and coated in tough, weather-resistant polyurea to safeguard your investment. The cabinet front is protected by a rigid metal grill, backed by acoustically transparent foam