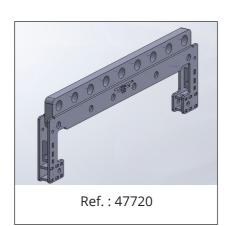

ON for control                                                  |
| Power Connectors           | IN: 1×3-point powerCON TRUE1TOP<br>LINK: 1×3-point powerCON TRUE1TOP      |
| Dimensions (H x W x D)     | 604 x 382 x 437 mm • 23.77 x 15.03 x 17.2 inches                          |
| Weight                     | 33kg / 72.75lbs                                                           |
| Finish                     | Highly resistant polyurea coating                                         |
| Cabinet                    | High grade birch plywood                                                  |

<sup>(1)</sup> Peak level measured at 1 m under free field conditions using pink noise with crest factor 5

#### Accessories

## Delta bar for bumper of FRX 12



#### **Bumper for FRX 12 series**



"H" profile for FRX 12 series



#### **Horizontal Yoke for FRX 12**



Rain Cover for FRX 12 series



**Protection Cover for FRX 12** 



## Flight case





Subwoofers

**S 21a**Touring high performance compact 21" subwoofer



Ref.: 48105

MTSub 218a

High performance passive 2×18" touring subwoofer



Ref.: 48134

#### Software



## SCiO Connect & Control your amplifiers

AUDIOFOCUS SCiO amplifiers can be securely monitored and controlled anytime, anywhere over the network.

Our intuitive Web UI network manager is web-based, eliminating the need for software downloads, and allows multiple amplifiers to be managed from your preferred device.

The network manager offers the comprehensive processing options you would expect from a high-end system controller.

For more detailed informa